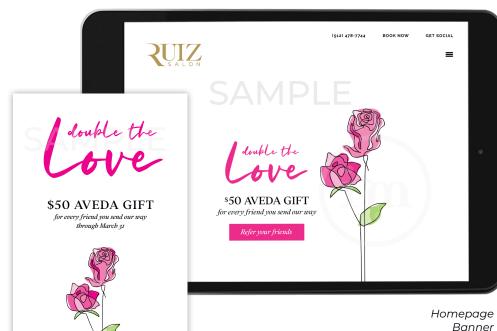

# CAMPAIGNS TO DRIVE GIFTING OR REFERRALS

**SPAS** 

\$50 AVEDA GIFT
for every friend you send our way
through March 31

Snap & share with your friends.

Ask for details.

REFERRALS

\$50 AVEDA GIFT for every friend you send our every through state by

#### **DOUBLE THE LOVE =**

### **DOUBLE** REFERRALS

Make your guests' Valentine's Day with double the Referral Reward – a \$50 product gift for every new guest sent in from your campaign's launch to March 31, 2023.