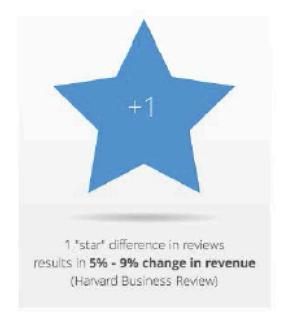

# Online Reputation Management

Comes in

"Where do you get your hair cut?"

Looks salon or spa up in the Yellow Pages.

Calls and makes an appointment.

# Improves Your Search Rankings Attracts New Guests and Staff

# Get Great Reviews Monitor and Respond to Reviews

#8