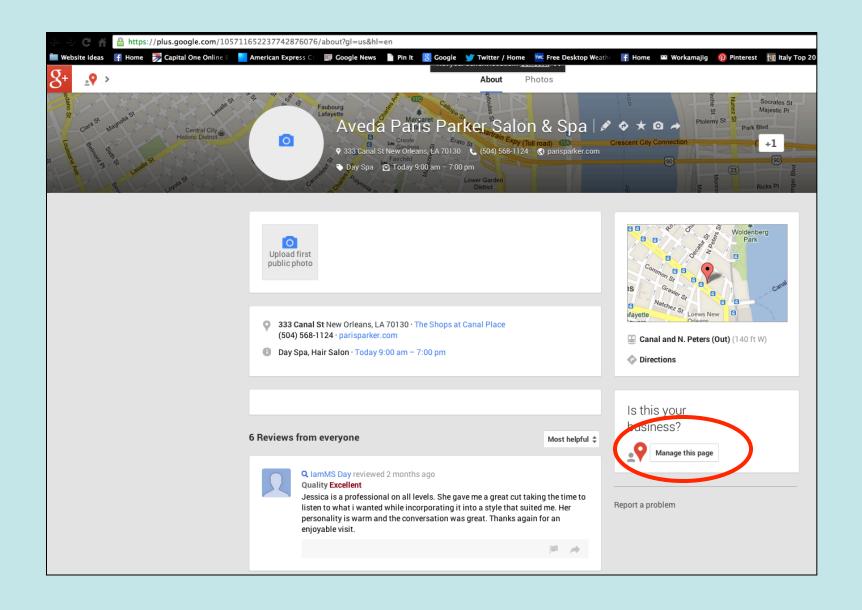

## People

In their circles

340 people Add

Arthur Lyle

Add

Organic Hair Color

Add

- 1. Is your site Search Engine Friendly?
- 2. Blog (once a month minimum)
- 3. Create a Google+ Page
- 4. Claim Your Review Site Listings
- 5. Take a NAP
- 6. Get Positive Reviews