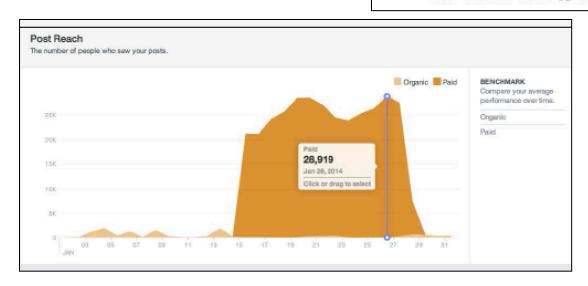

# Facebook

# PAY TO PLAY

# Facebook Ad Campaigns and Boosts

Here's a \$20 gift towards any service to introduce ourselves. Just click to download.

One of the Top 200 Salons parisparker.com

Like · Comment · Share · 19 4 · 6 · Sponsored (demo)