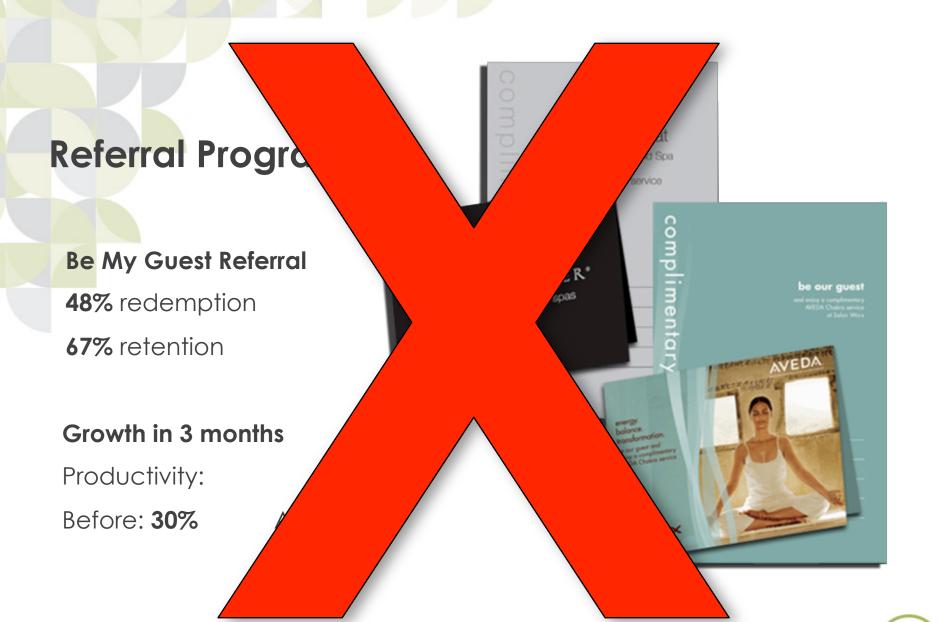

#### Referral Programs

Referral Programs

**Be** My Guest Referral

48% redemption

67% retention

Growth in 3 months

Productivity:

Before: **30%** After: **78%** 