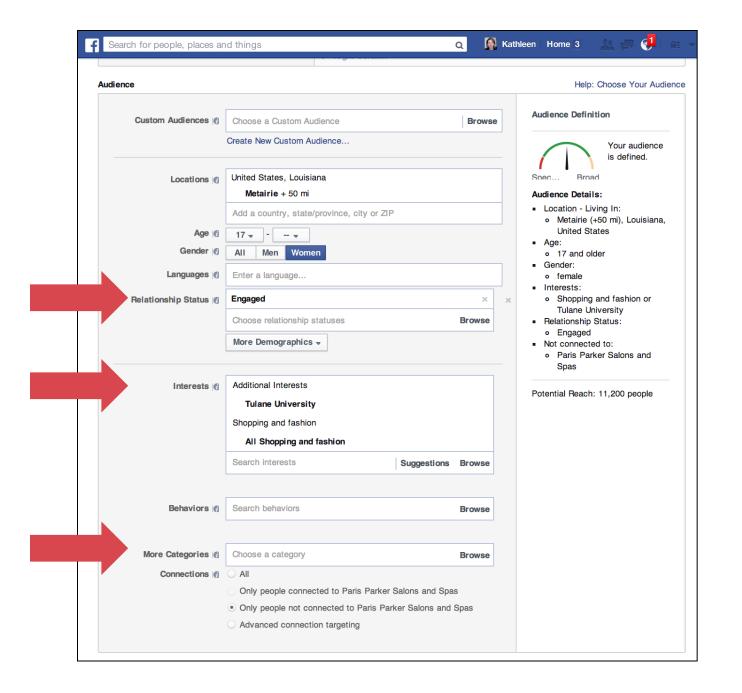

# Facebook

# 

\*Guests referred to Paris Parker® will receive a \$20 gift. Gift may be used toward any service not received in the last six months participating service providers. To receive your \$25 gift, your friends must redeem their referral email at time of service. \$25 gift is valid at Paris Parker® locations only.