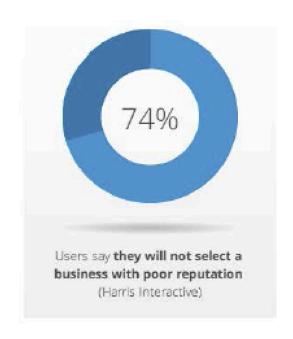

# Online Reputation Management

Comes in

"Where do you get your hair cut?"

Looks salon or spa up in the Yellow Pages.

Calls and makes an appointment.

# Improves Your Search Rankings Attracts New Guests and Staff

# Get Great Reviews Monitor and Respond to Reviews

#8