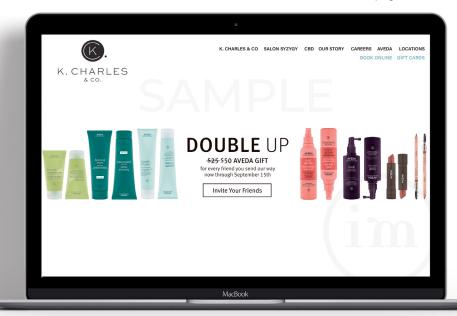

# PICK YOUR PACKAGE

|                                                        | FULL<br>CAMPAIGN | DIGITAL<br>PACKAGE |
|--------------------------------------------------------|------------------|--------------------|
| PRE-ORDER BY JULY 7                                    | \$1,170          | \$975              |
| ORDER BY JULY 21                                       | \$1,405          | \$1,170            |
| ONLINE                                                 |                  |                    |
| Email (Sent twice to your guests)                      | •                | •                  |
| Website Homepage Header (Links to textable image)      | •                | •                  |
| Textable Referral Image                                | •                | •                  |
| SOCIAL                                                 |                  |                    |
| 3 Facebook Posts (Boosted \$25 each; included in cost) | •                | •                  |
| PRINT                                                  |                  |                    |
| Mirror Clings with QR code (Qty 12, 4" x 4")           | •                |                    |
|                                                        |                  |                    |
| Operations Guide                                       | •                | •                  |