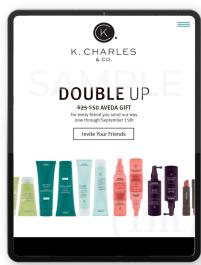

# PICK YOUR PACKAGE

|                                                        | FULL<br>CAMPAIGN | DIGITAL<br>PACKAGE |
|--------------------------------------------------------|------------------|--------------------|
| PRE-ORDER BY JULY 7                                    | \$1,170          | \$975              |
| ORDER BY JULY 21                                       | \$1,405          | \$1,170            |
| ONLINE                                                 |                  |                    |
| Email (Sent twice to your guests)                      | •                | •                  |
| Website Homepage Header (Links to textable image)      | •                | •                  |
| Textable Referral Image                                | •                | •                  |
| SOCIAL                                                 |                  |                    |
| 3 Facebook Posts (Boosted \$25 each; included in cost) | •                | •                  |
| PRINT                                                  |                  |                    |
| Mirror Clings with QR code (Qty 12, 4" x 4")           | •                |                    |
|                                                        |                  |                    |
| Operations Guide                                       | •                | •                  |