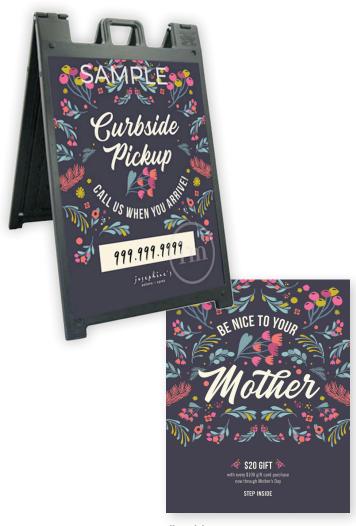

# **CAMPAIGN ADD-ONS**

Entice guests to spend more with gift incentives & curbside appeal.

| Curbside A-Frame Poster* 24" x 36" Black or White Plastic Frame Hardware + 2 Weatherproof Poster Inserts Customized with your Logo & Phone Number | <b>\$365</b><br>a-la-carte | <b>\$141</b> when replacing your easel poster in a full package  |
|---------------------------------------------------------------------------------------------------------------------------------------------------|----------------------------|------------------------------------------------------------------|
| Already have A-Frame hardware? 2 Weatherproof Poster Inserts* Customized with your Logo & Phone Number                                            | <b>\$266</b><br>a-la-carte | <b>\$42</b> when replacing  your easel poster  in a full package |

## Curbside A-Frame Poster (front)

(back)

<sup>\*</sup>Pricing for all items includes design customization, printing & shipping.