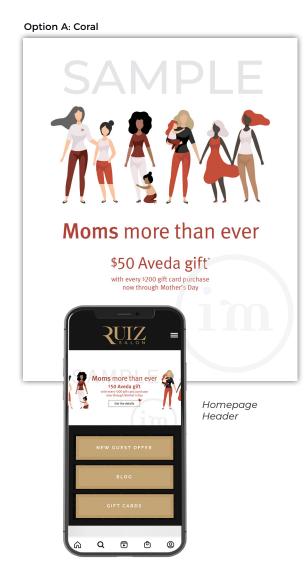

#### **RECOMMENDED OFFERS:**

(choose one)

- \$50 gift toward product when you buy \$200 in gift cards
- \$20 gift toward product when you buy \$100 in gift cards
- Free tote bag when you buy \$100 in gift cards

#### Option A: Coral

Homepage Header

Option B: Pink Mirror Cling

Option C: Blue Email