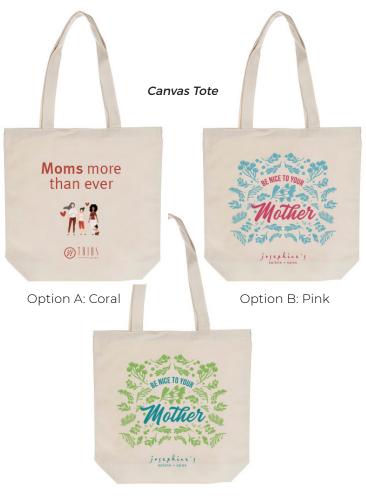

#### **RECOMMENDED OFFERS:**

(choose one)

- \$50 gift toward product when you buy \$200 in gift cards
- \$20 gift toward product when you buy \$100 in gift cards
- Free tote bag when you buy \$100 in gift cards

# **CAMPAIGN ADD-ONS**

Entice guests to spend more with gift incentives & curbside appeal.

|                                                                  | 4-COLOR: MOMS MORE THAN EVER (A)                               |                                                                                                                 |  |
|------------------------------------------------------------------|----------------------------------------------------------------|-----------------------------------------------------------------------------------------------------------------|--|
| Gift with Purchase:<br>Natural Canvas Tote*<br>\$18 Retail Value | A-la-carte:  Qty. 24 - \$497  Qty. 48 - \$711  Qty. 96 - \$927 | When replacing<br>printed vouchers<br>in your package:<br>Qty. 24 - \$247<br>Qty. 48 - \$461<br>Qty. 96 - \$677 |  |
|                                                                  | 2-COLOR: BE NICE (B, C)                                        |                                                                                                                 |  |
|                                                                  | A-la-carte:<br>Qty. 24 - \$383                                 | When replacing printed vouchers in your package:  Qty. 24 - \$133                                               |  |
|                                                                  | Qty. 48 - \$503                                                | Qty. 48 - \$253                                                                                                 |  |