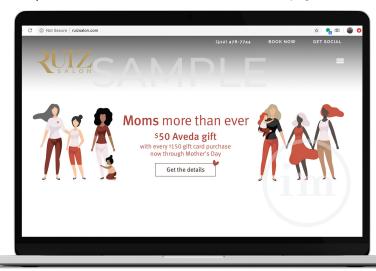

#### Option A: Coral

Homepage Header

Option B: Pink Mirror Cling

Option C: Blue Email